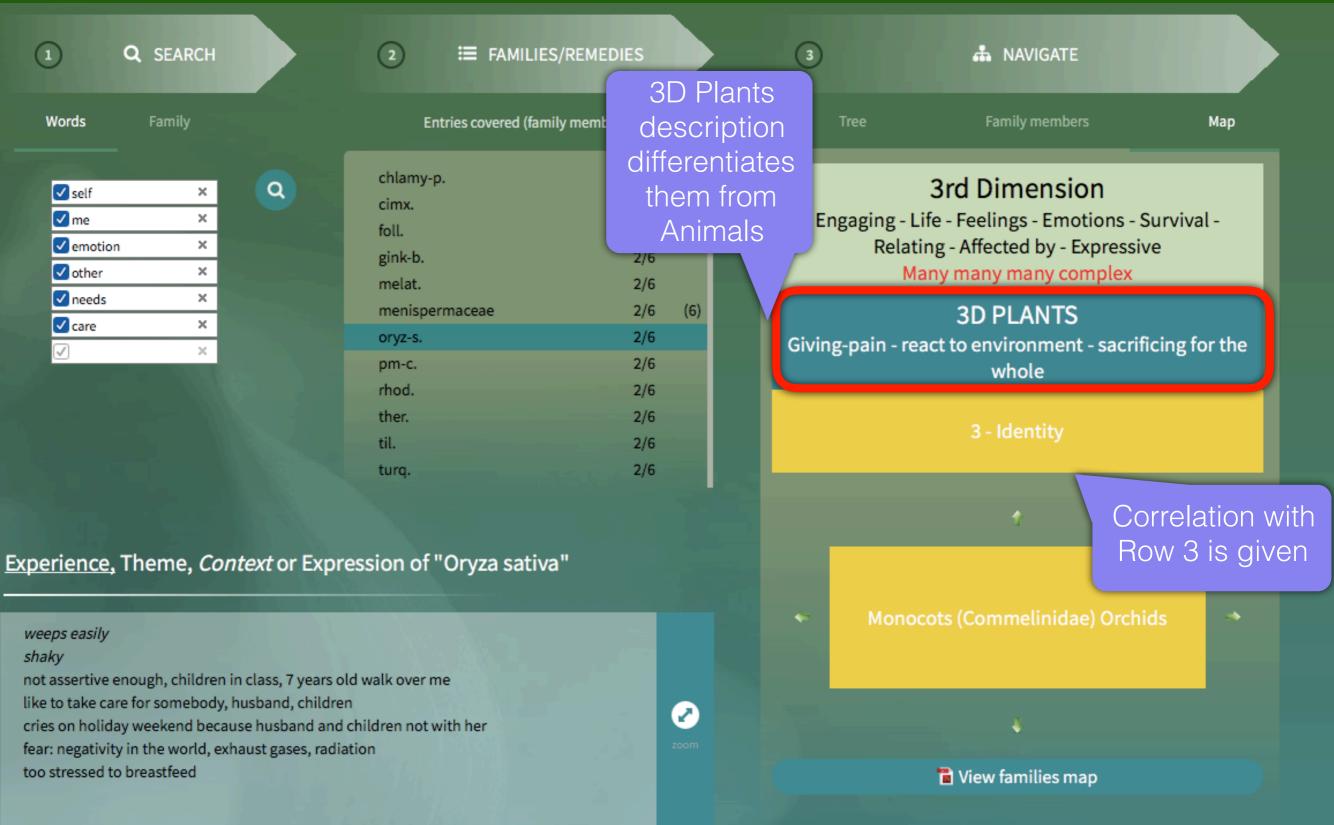

#### Differential with a lesser known plant remedy, Rice. Member of the Poales

Contact Anne Vervarcke: write a <u>Mail</u> or access to her <u>Web site</u>