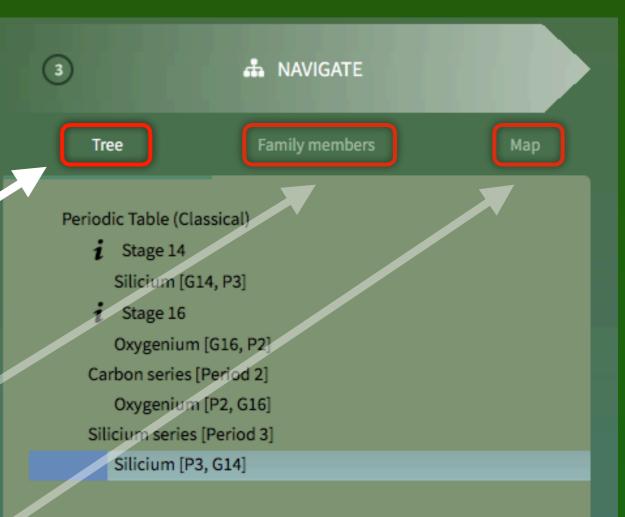

### **Section 3**

## Navigate -

#### View the Family tree (to see the taxonomical position)

#### View Family members

(to see the remedies within families)

**View the <u>Map</u>** (to see the position in Anne's Schema)

Contact Anne Vervarcke: write a Mail or access to her Web site