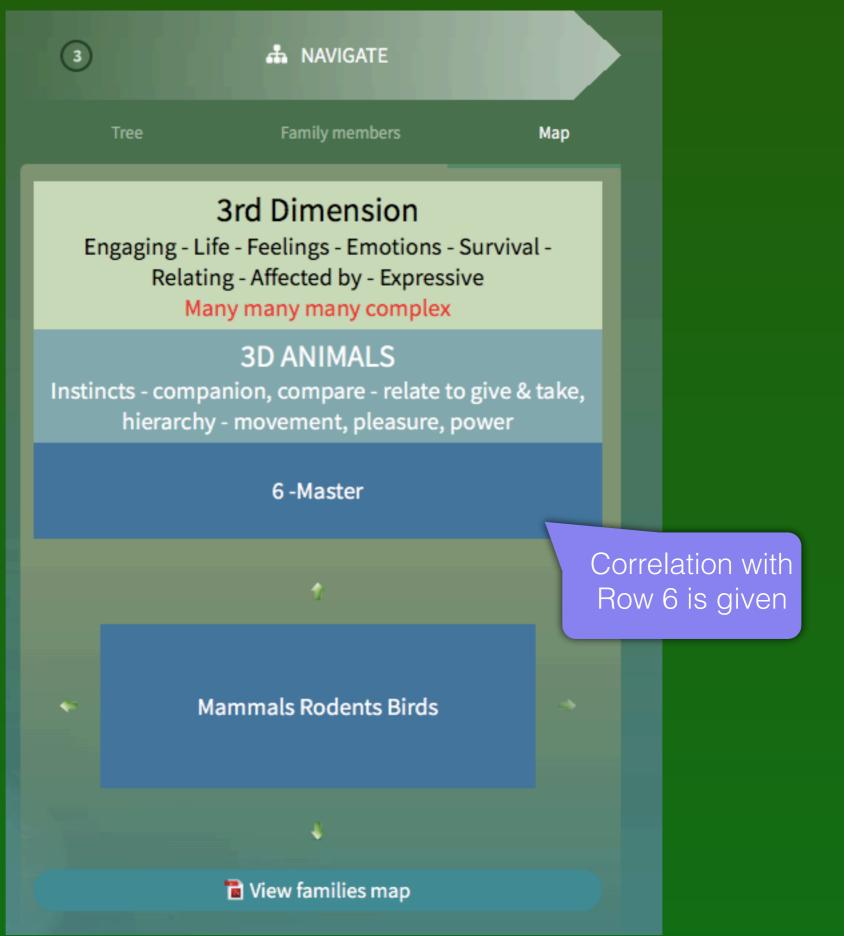

#### And their position on the Map

Thank you for your attention! Tutorial video on the way soon.