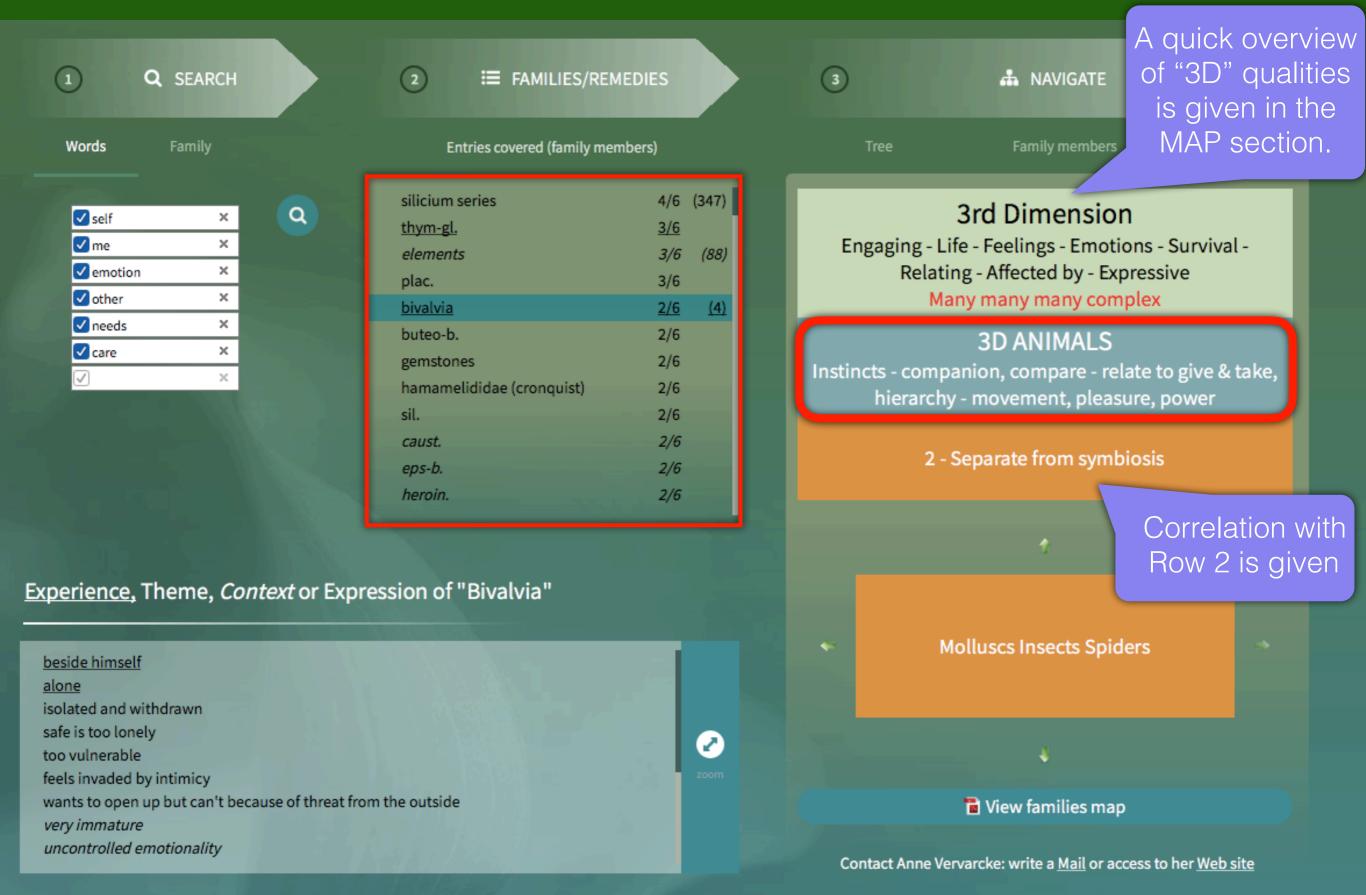

#### **Differential with Bivalve molluscs**

This group is placed in the 3rd dimension, which includes Plants & Animals. This simple division helps you to understand the terrain of the case and can simplify the choice between different Kingdoms.