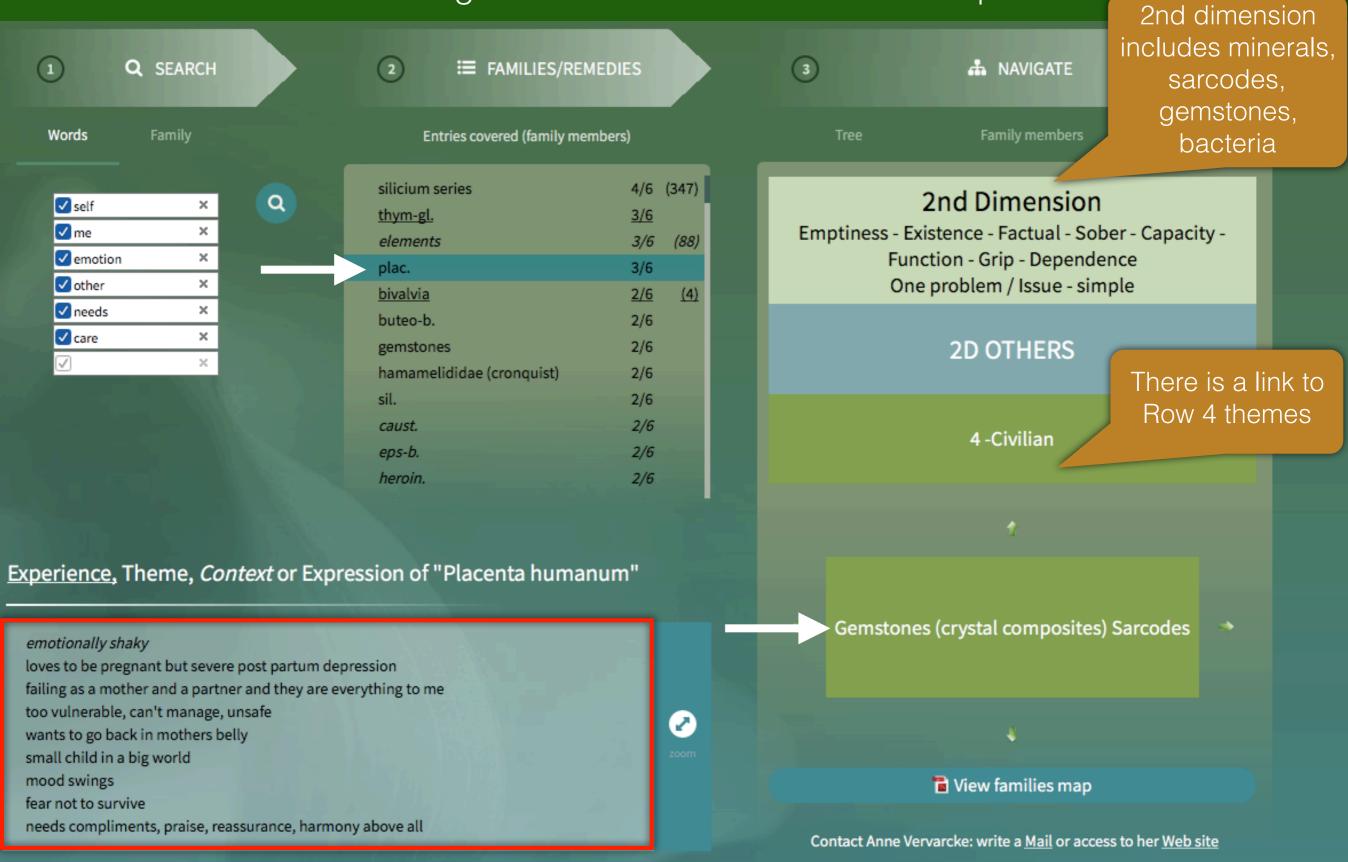

#### **Further Differential-**

Here we see the themes of Placenta human, a Sarcode. This group has been placed by Anne alongside Gemstones in the overall Map.

#### Another rare Sarcode is brought to our attention

Not only does the Module find families, there is also a goldmine of information on small / lesser known remedies.

| ords Fa   | amily           |                    | Entries covered (family men | nbers)         | Tree | Family members                | Мар         |
|-----------|-----------------|--------------------|-----------------------------|----------------|------|-------------------------------|-------------|
|           |                 |                    | silicium series             | 4/6 (347)      |      | 2nd Dimension                 | _           |
| / self    | ×               | <b>Q</b>           | thym-gl.                    | <u>3/6</u>     |      |                               | <b>~</b> '' |
| / me      | ×               |                    | elements                    | 3/6 (88)       |      | istence - Factual - Sober - ( | Capacity -  |
| emotion   | ×               |                    | plac.                       | 3/6            |      | Function - Grip - Dependence  |             |
| other     | ×               |                    | <u>bivalvia</u>             | <u>2/6 (4)</u> | One  | e problem / Issue - simple    |             |
| needs     | ×               |                    | buteo-b.                    | 2/6            |      |                               |             |
| / care    | ×               |                    | gemstones                   | 2/6            |      | 2D OTHERS                     |             |
| 2         | ×               |                    | hamamelididae (cronquist)   | 2/6            |      |                               |             |
|           |                 |                    | sil.                        | 2/6            |      |                               |             |
|           |                 |                    | caust.                      | 2/6            |      | 4 -Civilian                   |             |
|           |                 |                    | eps-b.                      | 2/6            |      |                               |             |
|           |                 |                    | heroin.                     | 2/6            |      |                               |             |
|           |                 |                    |                             |                |      | 4                             |             |
|           |                 |                    |                             |                |      |                               |             |
| ence, The | me, <i>Cont</i> | <i>ext</i> or Expr | ession of "Thymi glandulae  | extractum"     |      |                               |             |
|           |                 |                    |                             |                |      |                               |             |

needs long time to recuperate

- attached to mother
- very frightened to be alone because helpless
- no energy to make choices, to travel, to move
- many sx: infections, lupus, warts, angina, flu, lyme

🛅 View families map