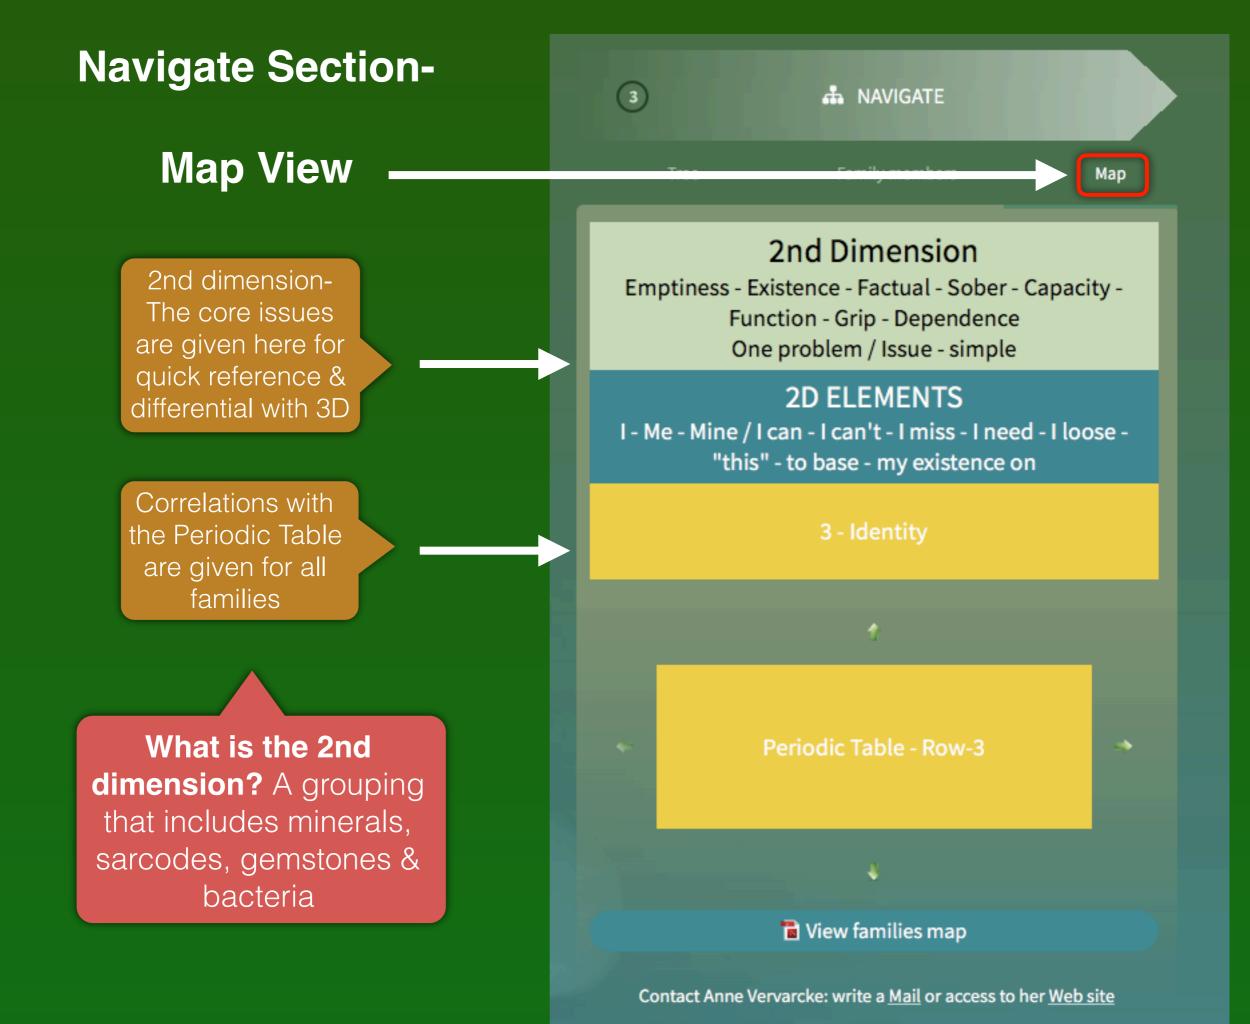

#### **Navigate Section-**

#### Differential

This example shows how various families & remedies can quickly be compared as to their themes and position on Anne's overall Map

| Vords Family                                                                                                                                                                         |             | Entries covered (family mer                                                                                                                                             | nbers)                                                                                                               | Tree | Family members                                                                                                        | Ма       |
|--------------------------------------------------------------------------------------------------------------------------------------------------------------------------------------|-------------|-------------------------------------------------------------------------------------------------------------------------------------------------------------------------|----------------------------------------------------------------------------------------------------------------------|------|-----------------------------------------------------------------------------------------------------------------------|----------|
| <ul> <li>✓ self</li> <li>✓ me</li> <li>✓ emotion</li> <li>✓ emotion</li> <li>✓ other</li> <li>✓ other</li> <li>✓ needs</li> <li>✓ care</li> <li>✓ ×</li> </ul>                       |             | silicium series<br><u>thym-gl.</u><br>elements<br>plac.<br><u>bivalvia</u><br>buteo-b.<br>gemstones<br>hamamelididae (cronquist)<br>sil.<br>caust.<br>eps-b.<br>heroin. | 4/6 (347)<br><u>3/6</u><br>3/6 (88)<br>3/6<br><u>2/6 (4)</u><br>2/6<br>2/6<br>2/6<br>2/6<br>2/6<br>2/6<br>2/6<br>2/6 | Fu   | <b>2nd Dimension</b><br>Existence - Factual - Sober - G<br>Inction - Grip - Dependence<br>ne problem / Issue - simple | Capacity |
| rience, Theme, Cont<br>1?<br>e, mine<br><i>issue</i><br><i>there is only the patient, no of</i><br><i>other(s) = in function of the p</i><br>n / can't<br>ed, I miss, I lack, I lose | environment | ession of "Elements"                                                                                                                                                    |                                                                                                                      |      | A<br>2D ELEMENTS<br>line / I can - I can't - I miss - I<br>- "this" - to base - my existen                            |          |

## The overall themes of "2D" describe how the patient expresses themselves, and what are the primary issues

Experience, Theme, Context or Expression of "Second dimension"

#### I-me-mine

patient answers to questions with definitions losing is shown by hand gesture: going down little facial expression or body language function / performance I can / can't I have / haven't (enough) or not anymore I need / I lack / I miss no or very few modalities one main problem unstable / looking for stability losing / wanting grip or something to hold on to insecure dependent